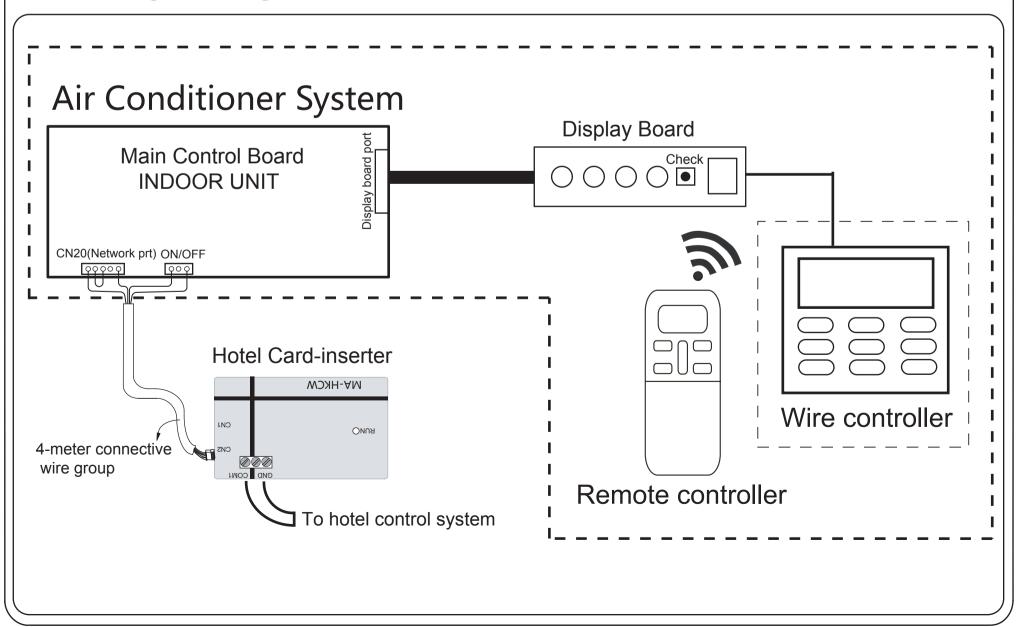

#### Notes to installation of hotel card-inserter:

This manual describes the procedure of installing and usage of the hotel card-inserter.

- 1. For connection between hotel card-inserter and main unit, see the wiring diagram in this installation manual.
- 2. Hotel card-inserter should not need any other external power supply.
- 3. Hotel card-inserter is a low-voltage circuit, it can not contact the high voltage directly.
- 4. No joint or extension is allowed in the middle of the connection of the hotel card-inserter.
- 5. After the hotel card-inserter connected, do not use the megameter for the insulation inspection.

#### Wiring method and figure:

Connect to ON/OFF terminal of air conditioner indoor unit main control board

#### **A**CAUTION

- The COM1 and GND input port of hotel card-inserter is a switch signal, which must be connected to the hotel control system through a RELAY component for controlling the ON or OFF state between COM1 and GND.
- When the COM1 and GND input port connects with the relay, it is unnecessary to consider the wire sequence.
   But the wiring length must be short as possible.
- The ①②③ connecting wires are standard wires.
   The ③ connecting wire is only used for the situation which you need use the hotel card-inserter and the network module at the same time.