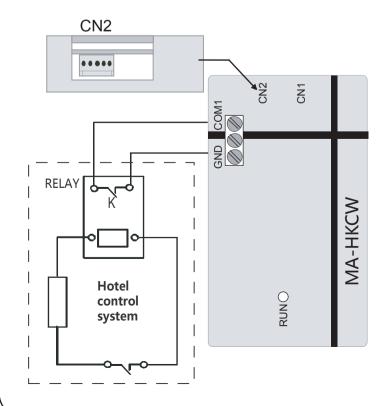

#### **A**CAUTION

- The COM1 and GND input port of hotel card-inserter is a switch signal, which must be connected to the hotel control system through a RELAY component for controlling the ON or OFF state between COM1 and GND.
- When the COM1 and GND input port connects with the relay, it is unnecessary to consider the wire sequence.
   But the wiring length must be short as possible.
- The ①②③ connecting wires are standard wires.
   The ③ connecting wire is only used for the situation which you need use the hotel card-inserter and the network module at the same time.

### **Operation Method**

- 1. Follow the installation method for wiring; then power on the air-conditioner, and the indication lamp of hotel card-inserter will be lighted.
- 2. Press the "ON/OFF" key on the remote or wire controller to operate the air conditioner.
  - ① If there is a card (means connecting the COM1 and GND through the relay closing), the air conditioner will be operated and could be controlled normally.
  - ② If there is no card (means disconnect the COM1 and GND through the relay opening), the air conditioner will not be operated and only buzzes twice.
- 3. When pulling out the card (means the relay from closing to opening), the hotel card-inserter will send OFF information twice automatically;
  - When inserting the card (means the relay from opening to closing), the hotel card-inserter will wait for 3 seconds, then send memory information to operate the air conditioner.
- 4. Each re-power on, it will be necessary to use the remote or wire controller to operate the indoor unit firstly, which will make the hotel card-inserter remember the last setting information.