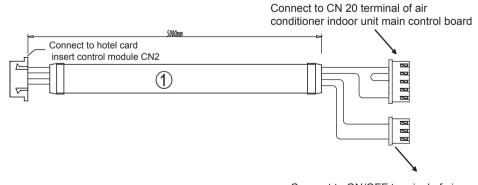

#### Wiring method and figure:

Connect to ON/OFF terminal of air conditioner indoor unit main control board

#### **A**CAUTION

- The COM1 and GND input port of hotel card-inserter is a switch signal, which must be connected to the hotel control system through a RELAY component for controlling the ON or OFF state between COM1 and GND.
- When the COM1 and GND input port connects with the relay, it is unnecessary to consider the wire sequence.
   But the wiring length must be short as possible.
- The ①②③ connecting wires are standard wires.
   The ③ connecting wire is only used for the situation which you need use the hotel card-inserter and the network module at the same time.